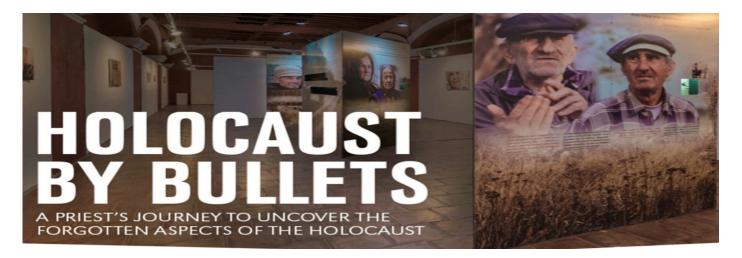

## **Tuesday, May 14, 2020**

Bus departs Temple Emeth, 1666 Windsor Road, Teaneck 10:30 am sharp. Please arrive by 10:15 am. Bus returns approximately 3 pm.

Join us for a visit to the redesigned and expanded <u>Holocaust Museum & Center for Tolerance and Education</u>, located at Rockland Community College. Abigail Miller, the museum's Holocaust Educator, will conduct a private guided tour of the exhibit "Holocaust by Bullets." The exhibit, based on the work of Father Patrick Desbois, a Roman Catholic priest from Paris, examines the history of the Holocaust in Eastern Europe before the opening of the concentration camps. This largely unknown chapter of the Holocaust accounts for at least 1/3 of the Holocaust victims. The exhibit details the process of uncovering and documenting the mass killing sites of these early phases of the Holocaust in Eastern Europe.